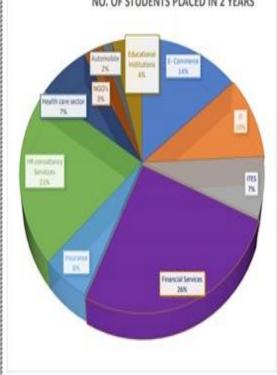

#### (2017-19 & 2018 -20)

| Industry                    | No. of Students Joined                                                                                                               | Percentage 100%                                                                                                                                                            |
|-----------------------------|--------------------------------------------------------------------------------------------------------------------------------------|----------------------------------------------------------------------------------------------------------------------------------------------------------------------------|
| E-Commerce                  | 10                                                                                                                                   | - 16                                                                                                                                                                       |
| (Ť                          | 7                                                                                                                                    | 10                                                                                                                                                                         |
| TES                         | 5                                                                                                                                    |                                                                                                                                                                            |
| Financial Services          | 18                                                                                                                                   | 20                                                                                                                                                                         |
| Insurance                   | 4                                                                                                                                    | (                                                                                                                                                                          |
| HR consultancy<br>Services  | 15                                                                                                                                   | 21                                                                                                                                                                         |
| Health care sector          | 5                                                                                                                                    |                                                                                                                                                                            |
| NGO's                       | 2                                                                                                                                    |                                                                                                                                                                            |
| Automobile                  | 1                                                                                                                                    |                                                                                                                                                                            |
| Educational<br>Institutions | 3                                                                                                                                    |                                                                                                                                                                            |
| Total                       | 70                                                                                                                                   | 100                                                                                                                                                                        |
|                             | E-Commerce IT ITES Financial Services Insurance HR consultancy Services Hadde care sector HAGO's Automobile Educational Institutions | E-Commerce 10 IT 7 ITES 5 Financial Services 18 Insurance 4 HR consultancy 5 Finaltic Law Services 15 Health care sector 5 MGO's 2 Automobile 1 Educational Institutions 3 |

#### NO. OF STUDENTS PLACED IN 2 YEARS