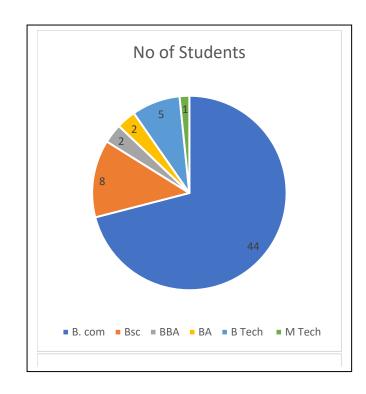

#### **Graduation Stream**

| B.Com   | 44 |
|---------|----|
| B.Sc    | 08 |
| B.Tech  | 05 |
| ВА      | 02 |
| M. Tech | 01 |