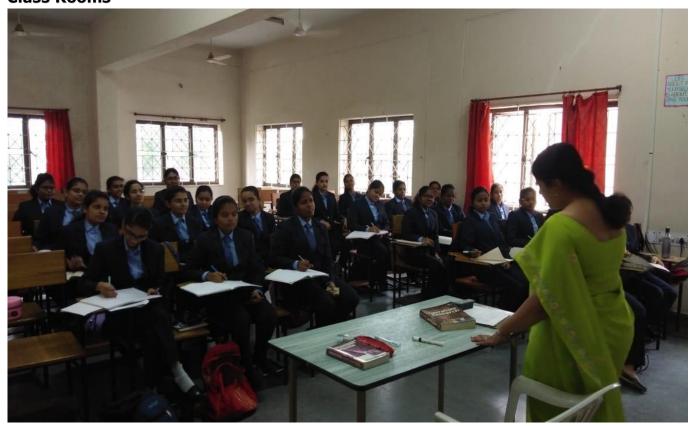

## **Support Systems at AMSSOI**

Learning can excel only if right support system is provided, one that includes a good Library, computing facilities, seminar hall facilities, Digital Class Room facilities with LCD Projectors and Digital Boards, sports and games facilities. AMSSOI has made necessary efforts in providing a very good learning ambience with all required paraphernalia and support system

## **Seminar Hall**

**Class Rooms** 